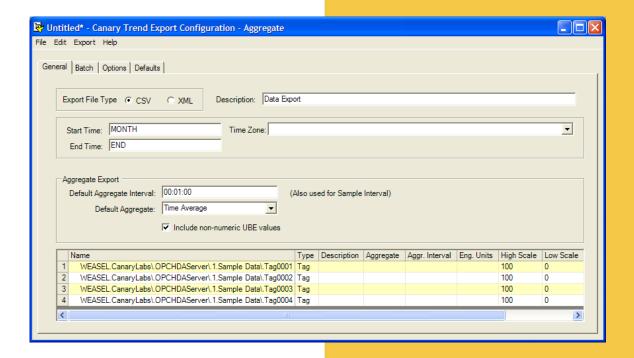

#### Trend Export Server

- ✓ Acquires data from OPC Historical Data Access (HDA) standard
  - Uses any OPC HDA server supported aggregate
- ✓ CSV or XML formatted output file
- ✓ Evaluated relative START/END time keywords
- ✓ Calculated tags✓ Conditional input and output
- ✓ Sections to group exported data
- ✓ Continuous or Batch data
  - Batch times are relative to start of batch
  - Multiple batches for any tag
- √ 7 Time ouput formats
- √ 3 Numbering formats (General, Decimal and Scientific Notation
- ✓ 3 Filter options (Numeric, Annotation or Text)

- ✓ XML formatted configuration files
- ✓ Update By Exception (UBE), Time Average and Aggregate exports

#### **Trend Export Config**

- ✓ Create, save and load different configurations
- ✓ Calculation Editor
- ✓ Condition Editor
- ✓ Tag type selection
- ✓ Tag properties copied from HDA input tag
- ✓ Tag Browser with tag description
- ✓ Convert from UBE, Time Average, Aggregate or Advanced exports
- Tme zone selection
- ✓ Local selection
- ✓ Batch selection
- ✓ Aggregate selection
- ✓ Run export for loaded configuration